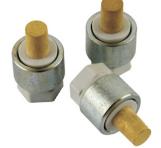

## Aeration Nozzles-U025-Series

U025 helps the gas nozzle installation simple, especially suitable for the silo can not be installed by the circumstances, from the silo outside the box installation.