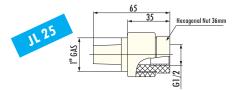

## **Aeration Nozzles-Jl25-Series**

JI25 helps the gas nozzle installation simple, especially suitable for the silo can not be installed by the circumstances, from the silo outside the box installation.

#### Performance & Technical Features - Benefits

• Suitable for cement, lime and similar powders

- Working temperature: -20 to 230° C (-4 to 450° F)
- Material: carbon stee!
- Suitable for cement, lime and similar powders

| Туре  | Operating Pressure | Air consumption               | Weight |
|-------|--------------------|-------------------------------|--------|
| JL 25 | 0.2bar(2.9PSI)     | 0.1m <sup>3</sup> /h(0.03cfm) | 240g   |