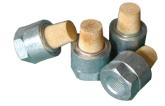

## **Aeration Nozzles-Jl25-Series**

JI25 helps the gas nozzle installation simple, especially suitable for the silo can not be installed by the circumstances, from the silo outside the box installation.