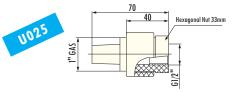

## Aeration Nozzles-U025-Series

U025 helps the gas nozzle installation simple, especially suitable for the silo can not be installed by the circumstances, from the silo outside the box installation.

### Performance & Technical Features - Benefits

- Suitable for cement, lime and similar powders
- Working temperature: -20 to 80° C (-4 to 180° F)
- Material: engineering plastic
- Suitable for cement, lime and similar powders

| Туре | Operating Pressure | Air consumption                | Weight |
|------|--------------------|--------------------------------|--------|
| U025 | 0.2bar(2.9PSI)     | 0.05m <sup>3</sup> /h(0.03cfm) | 150g   |